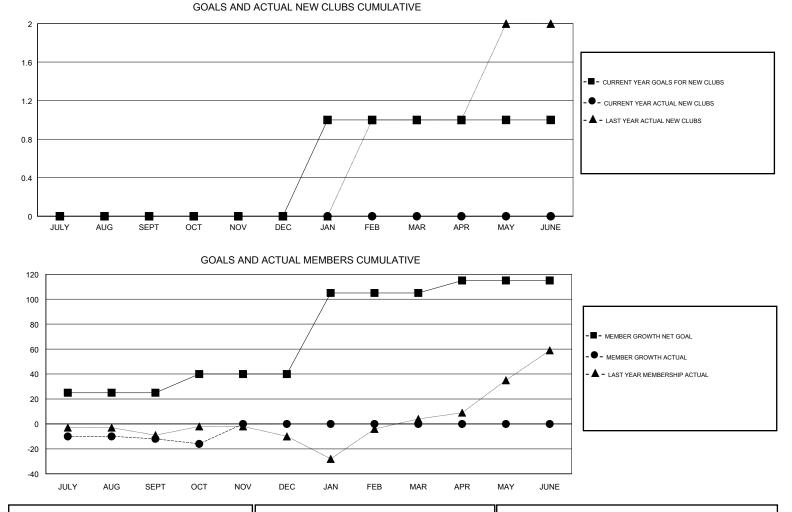

#### GMT CA

| -             | Club          | S           |               | Members               |                           |                         |                                                    |  |  |
|---------------|---------------|-------------|---------------|-----------------------|---------------------------|-------------------------|----------------------------------------------------|--|--|
|               | RESULTS FOR   | R 2017-2018 |               | RESULTS FOR 2017-2018 |                           |                         |                                                    |  |  |
| QUARTER       | NEW CLUB GOAL | NEW CLUBS   | DROPPED CLUBS | QUARTER               | MEMBER GROWTH NET<br>GOAL | MEMBER GROWTH<br>ACTUAL | DROPPED<br>MEMBERS ACTUAL<br>(including transfers) |  |  |
| JULY/AUG/SEPT | 0             | 0           | 0             | JULY/AUG/SEPT         | 25                        | 23                      | 34                                                 |  |  |
| OCT/NOV/DEC   | 0             | 0           | 0             | OCT/NOV/DEC           | 15                        | 11                      | 15                                                 |  |  |
| JAN/FEB/MAR   | 1             | 0           | 0             | JAN/FEB/MAR           | 65                        | 0                       | 0                                                  |  |  |
| APR/MAY/JUNE  | 0             | 0           | 0             | APR/MAY/JUNE          | 10                        | 0                       | 0                                                  |  |  |